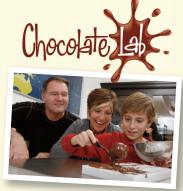

## **Enjoy These Special Rates**

Museum Experience Chocolate Lab **Both** \$7.50 \$8.50 \$13.00

Expires: 11/17/12 | Not good with other discounts or coupons. Associate: Tour & Travel

The **Chocolate Lab** explores the unique qualities of chocolate through playful, hands-on experiences. Participatory classes include molding and dipping chocolate.